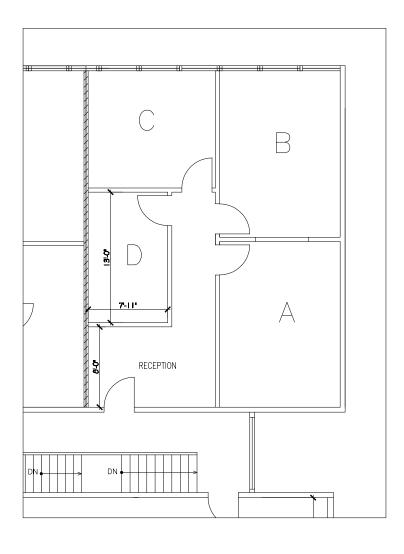

| ±1,440  | \$2.20 MG | 2 Window Offices<br>2 Interior Offices<br>Bullpen, Storage |
| 250   | ±1,425  | \$2.20 MG | 3 Offices, Kitchen, Bullpen                                |
| 280   | ±980    | \$2.20 MG | Reception, 3 Offices                                       |
| 290   | ±858    | \$2.20 MG | 2 Window Offices, Open Area                                |

#### **PROPERTY HIGHLIGHTS**

- Walking Distance to Restaurants, Starbucks & Retailers
- On Site Management
- Easy Access to 101 Freeway
- Ready to Move-In Office Space
- Beautifully Designed Common Areas
- AT&T Fiber Available















COMMERCIAL REAL ESTATE SERVICES

## FLOOR PLAN: SUITE 222 - 947 RSF





# FLOOR PLAN: SUITE 235 - 1,440 RSF





FLOOR PLAN: SUITE 250 - 1,425 RSF





## FLOOR PLAN: SUITE 280 - 980 RSF





### FLOOR PLAN: SUITE 292 - 858 RSF





# PRIME WEST HILLS OFFICE SPACE AVAILABLE FOR LEASE







For more information:

#### **Jay Rubin**

Principal 818.223.4385 jrubin@lee-re.com DRE# 01320005

Website: www.JayRubin-RE.com

### **Eugene Kim**

Principal 818.444.4919 ekim@lee-re.com DRF# 01521416

#### **ABOUT LEE & ASSOCIATES**

Lee & Associates offers an array of real estate services tailored to meet the needs of the company's clients, including commercial real estate brokerage, integrated services, and construction services. Established in 1979, Lee & Associates is now an international firm with 70+ offices throughout the United States and Canada. Our 1,300 professionals regularly collaborate to make sure they are providing their clients with the most advanced, up-to-date market