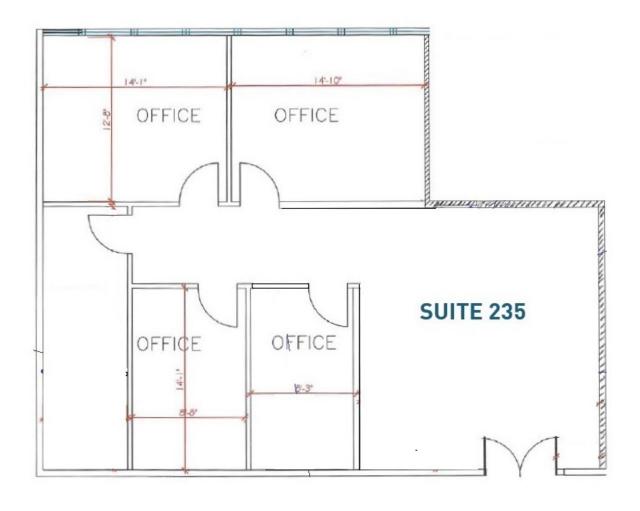

\$2.20 MG | Reception, 3 Offices                                       |
| 235   | ±1,440  | \$2.20 MG | 2 Window Offices<br>2 Interior Offices<br>Bullpen, Storage |
| 250   | ±1,425  | \$2.20 MG | 3 Offices, Kitchen, Bullpen                                |
| 280   | ±980    | \$2.20 MG | Reception, 3 Offices                                       |
| 290   | ±858    | \$2.20 MG | 2 Window Offices, Open Area                                |

#### **PROPERTY HIGHLIGHTS**

- Walking Distance to Restaurants, Starbucks & Retailers
- On Site Management
- Easy Access to 101 Freeway
- Ready to Move-In Office Space
- Beautifully Designed Common Areas
- AT&T Fiber Available















COMMERCIAL REAL ESTATE SERVICES

## FLOOR PLAN: SUITE 222 - 947 RSF





# FLOOR PLAN: SUITE 235 - 1,440 RSF





FLOOR PLAN: SUITE 250 - 1,425 RSF





## FLOOR PLAN: SUITE 280 - 980 RSF





### FLOOR PLAN: SUITE 292 - 858 RSF





# PRIME WEST HILLS OFFICE SPACE AVAILABLE FOR LEASE







For more information:

#### **Jay Rubin**

Principal 818.223.4385 jrubin@lee-re.com DRE# 01320005

Website: www.JayRubin-RE.com

### **Eugene Kim**

Principal 818.444.4919 ekim@lee-re.com DRF# 01521416

#### **ABOUT LEE & ASSOCIATES**

Lee & Associates offers an array of real estate services tailored to meet the needs of the company's clients, including commercial real estate brokerage, integrated services, and construction services. Established in 1979, Lee & Associates is now an international firm with 70+ offices throughout the United States and Canada. Our 1,300 professionals regularly collaborate to make