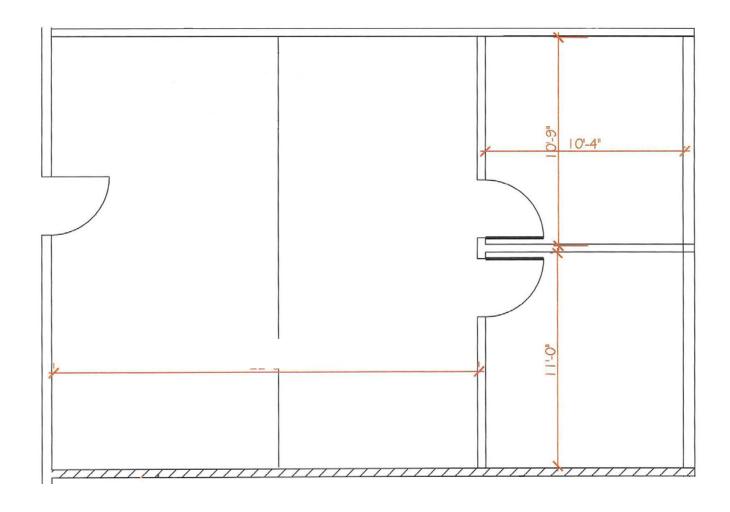

es<br>2 Interior Offices<br>Bullpen, Storage |
| 250   | ±1,425  | \$2.20 MG | 3 Offices, Kitchen, Bullpen                                |
| 280   | ±980    | \$2.20 MG | Reception, 3 Offices                                       |
| 290   | ±858    | \$2.20 MG | 2 Window Offices, Open Area                                |

#### **PROPERTY HIGHLIGHTS**

- Walking Distance to Restaurants, Starbucks & Retailers
- On Site Management
- Easy Access to 101 Freeway
- Ready to Move-In Office Space
- Beautifully Designed Common Areas
- AT&T Fiber Available















COMMERCIAL REAL ESTATE SERVICES

## FLOOR PLAN: SUITE 222 - 947 RSF





# FLOOR PLAN: SUITE 235 - 1,440 RSF





FLOOR PLAN: SUITE 250 - 1,425 RSF





## FLOOR PLAN: SUITE 280 - 980 RSF





### FLOOR PLAN: SUITE 292 - 858 RSF





# PRIME WEST HILLS OFFICE SPACE AVAILABLE FOR LEASE







For more information:

#### **Jay Rubin**

Principal 818.223.4385 jrubin@lee-re.com DRE# 01320005

Website: www.JayRubin-RE.com

### **Eugene Kim**

Principal 818.444.4919 ekim@lee-re.com DRF# 01521416

#### **ABOUT LEE & ASSOCIATES**

Lee & Associates offers an array of real estate services tailored to meet the needs of the company's clients, including commercial real estate brokerage, integrated services, and construction services. Established in 1979, Lee & Associates is now an international firm with 70+ offices throughout the United States and Canada. Our 1,300 professionals regularly collaborate to make sure they are providing their clients with the most advanced, up-to-date market technology and information. For the late