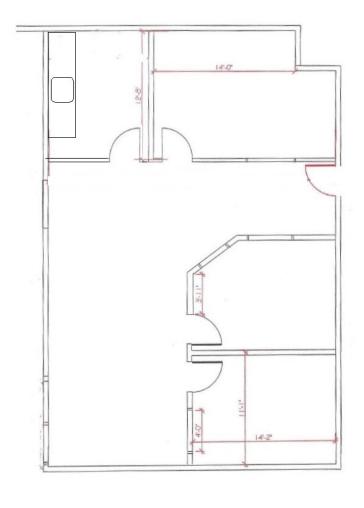

|
| 235   | ±1,440  | \$2.20 MG | 2 Window Offices<br>2 Interior Offices<br>Bullpen, Storage |
| 250   | ±1,425  | \$2.20 MG | 3 Offices, Kitchen, Bullpen                                |
| 280   | ±980    | \$2.20 MG | Reception, 3 Offices                                       |
| 290   | ±858    | \$2.20 MG | 2 Window Offices, Open Area                                |

#### **PROPERTY HIGHLIGHTS**

- Walking Distance to Restaurants, Starbucks & Retailers
- On Site Management
- Easy Access to 101 Freeway
- Ready to Move-In Office Space
- Beautifully Designed Common Areas
- AT&T Fiber Available















COMMERCIAL REAL ESTATE SERVICES

## FLOOR PLAN: SUITE 222 - 947 RSF





# FLOOR PLAN: SUITE 235 - 1,440 RSF





FLOOR PLAN: SUITE 250 - 1,425 RSF





## FLOOR PLAN: SUITE 280 - 980 RSF





### FLOOR PLAN: SUITE 292 - 858 RSF





# PRIME WEST HILLS OFFICE SPACE AVAILABLE FOR LEASE







For more information:

#### **Jay Rubin**

Principal 818.223.4385 jrubin@lee-re.com DRE# 01320005

Website: www.JayRubin-RE.com

### **Eugene Kim**

Principal 818.444.4919 ekim@lee-re.com DRF# 01521416

#### **ABOUT LEE & ASSOCIATES**

Lee & Associates offers an array of real estate services tailored to meet the needs of the company's clients, including commercial real estate brokerage, integrated services, and construction services. Established in 1979, Lee & Associates is now an international firm with 70+ offices throughout the United States and Canada. Our 1,300 professionals regularly collaborate to make sure they are providing their clients w