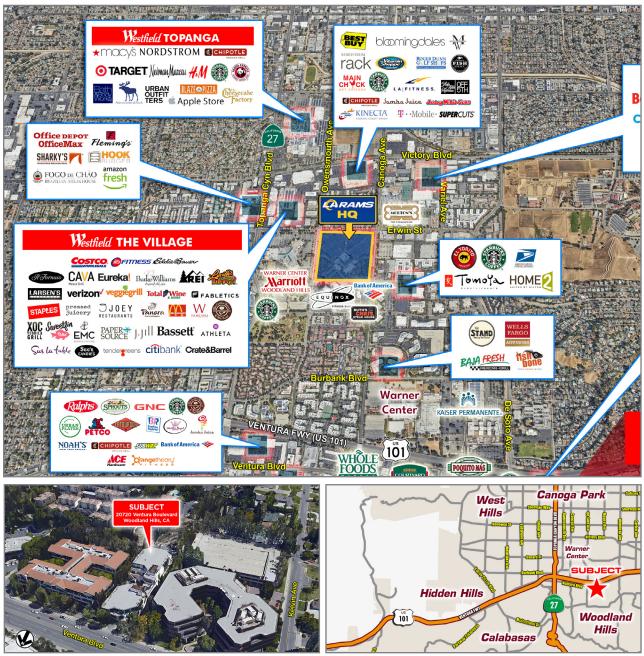

------|-----------|------------|-------------------------|
| 270   | 2,310 RSF | \$1.80 FSG | Available<br>12/31/2024 |

#### **PROPERTY HIGHLIGHTS**

- Brand New Modernized Common Areas
- Completely Renovated Building Exterior & Landscaping
- On-Site Property Management
- Highly Improved Office Suites

- Efficient Floor Plans
- Balconies Available on Select Suites
- New Modernized HVAC Controls and System
- Easy Access to 101 Freeway





\*Not to scale

#### SUITE 270 FLOOR PLAN



LEE & ASSOCIATES

No warranty or representation is made to the accuracy of the foregoing information. Terms of sale or lease and availability are subject to change or withdrawal without notice.

### VENTURE PLAZA 20720 Ventura Boulevard • Woodland Hills, CA

### Creative Woodland Hills Office Space For Lease



#### LEASING INFORMATION

JAY RUBIN Principal 818.223.4385

jrubin@lee-re.com DRE# 01320005

Website: www.JayRubin-RE.com

### Eugene Kim

Principal 818.444.4919 ekim@lee-re.com DRE# 01521416



Lee & Associates<sup>®</sup> - LA North/Ventura, Inc. Corporate ID #01191898 A Member of the Lee & Associates<sup>®</sup> Group of Companies 5707 Corsa Ave, Suite 200, Westlake Village, CA 91362 P:818.223.4388 F:818.591.1450

No warranty or representation is made to the accuracy of the foregoing information. Terms of sale or lease and availability are subject to change or withdrawal without notice. Re07-29-002024