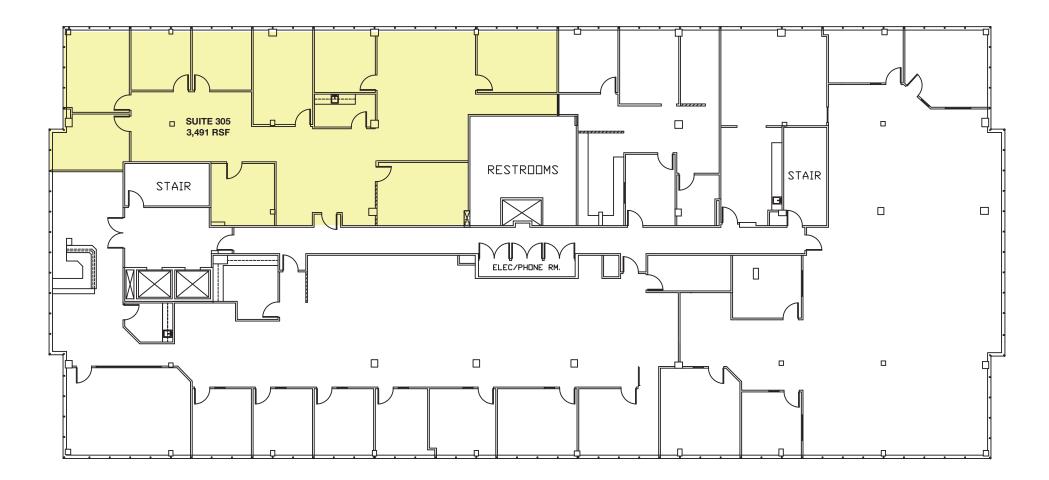

No warranty or representation is made to the accuracy of the foregoing information. Terms of sale or lease and availability are subject to change or withdrawal without notice.

| AVAILABILITY | <ul> <li>Various sizes from 740 SF to 3,491 RSF</li> <li>See the attached plans</li> <li>Building Top Signage Available</li> </ul>                                                                                          |
|--------------|-----------------------------------------------------------------------------------------------------------------------------------------------------------------------------------------------------------------------------|
| RENTAL RATE  | \$2.20 to \$2.25/RSF - Full Service                                                                                                                                                                                         |
| PARKING      | 2.5/1,000 SF<br>Reserved Parking - In Parking Garage: \$75/Month<br>Reserved Parking - Outside: \$60/Month<br>Unreserved Parking: \$45/Month                                                                                |
| FEATURES     | <ul> <li>Remodeled Corridors, Elevators, Lobby &amp; Restrooms</li> <li>Highly improved space</li> <li>New spec suites available</li> <li>Easy access to 101 Freeway</li> <li>Walking distance to many amenities</li> </ul> |