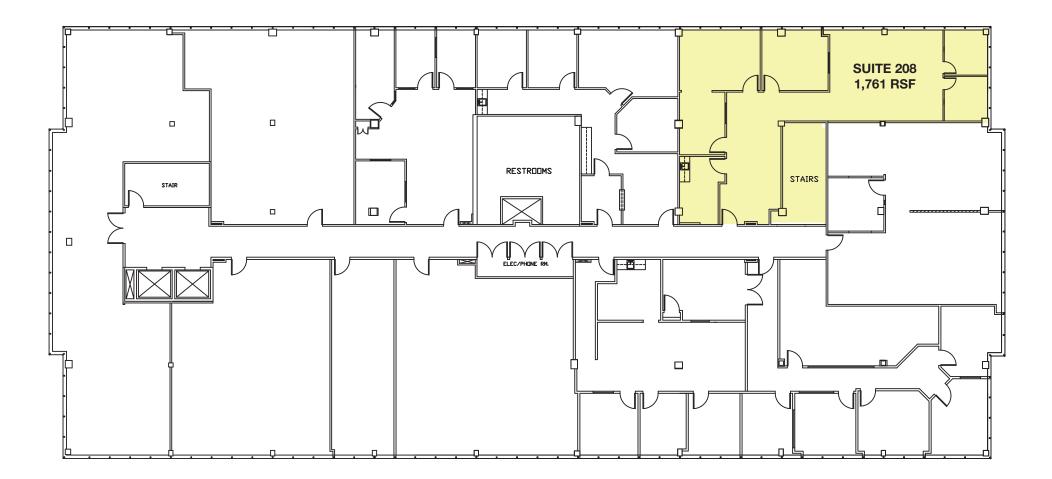

No warranty or representation is made to the accuracy of the foregoing information. Terms of sale or lease and availability are subject to change or withdrawal without notice.

| AVAILABILITY | <ul> <li>Various sizes from 740 SF to 3,491 RSF</li> <li>See the attached plans</li> <li>Building Top Signage Available</li> </ul>                                                                                          |
|--------------|-----------------------------------------------------------------------------------------------------------------------------------------------------------------------------------------------------------------------------|
| RENTAL RATE  | \$2.20 to \$2.25/RSF - Full Service                                                                                                                                                                                         |
| PARKING      | 2.5/1,000 SF<br>Reserved Parking - In Parking Garage: \$75/Month<br>Reserved Parking - Outside: \$60/Month<br>Unreserved Parking: \$45/Month                                                                                |
| FEATURES     | <ul> <li>Remodeled Corridors, Elevators, Lobby &amp; Restrooms</li> <li>Highly improved space</li> <li>New spec suites available</li> <li>Easy access to 101 Freeway</li> <li>Walking distance to many amenities</li> </ul> |