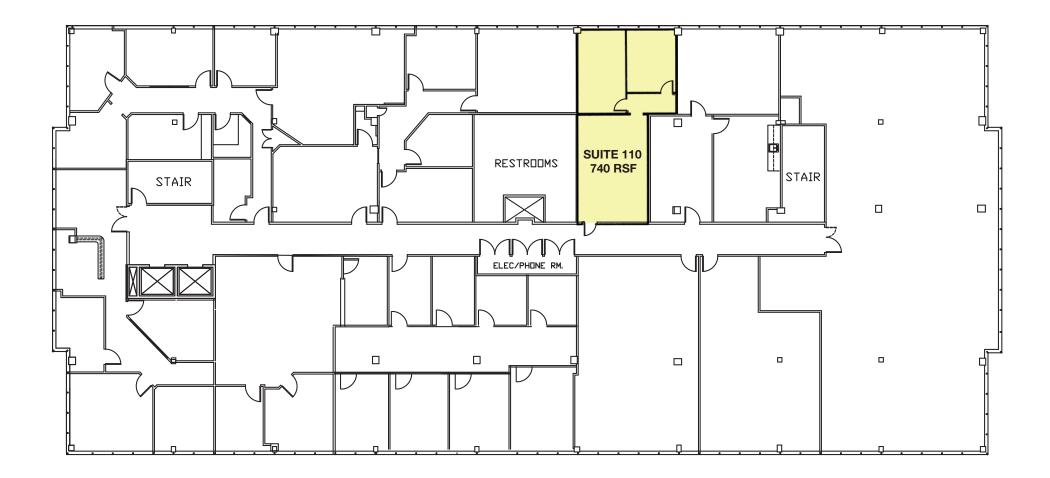

No warranty or representation is made to the accuracy of the foregoing information. Terms of sale or lease and availability are subject to change or withdrawal without notice.

| AVAILABILITY | <ul> <li>Various sizes from 740 SF to 3,491 RSF</li> <li>See the attached plans</li> <li>Building Top Signage Available</li> </ul>                                                                                          |
|--------------|-----------------------------------------------------------------------------------------------------------------------------------------------------------------------------------------------------------------------------|
| RENTAL RATE  | \$2.20 to \$2.25/RSF - Full Service                                                                                                                                                                                         |
| PARKING      | 2.5/1,000 SF<br>Reserved Parking - In Parking Garage: \$75/Month<br>Reserved Parking - Outside: \$60/Month<br>Unreserved Parking: \$45/Month                                                                                |
| FEATURES     | <ul> <li>Remodeled Corridors, Elevators, Lobby &amp; Restrooms</li> <li>Highly improved space</li> <li>New spec suites available</li> <li>Easy access to 101 Freeway</li> <li>Walking distance to many amenities</li> </ul> |