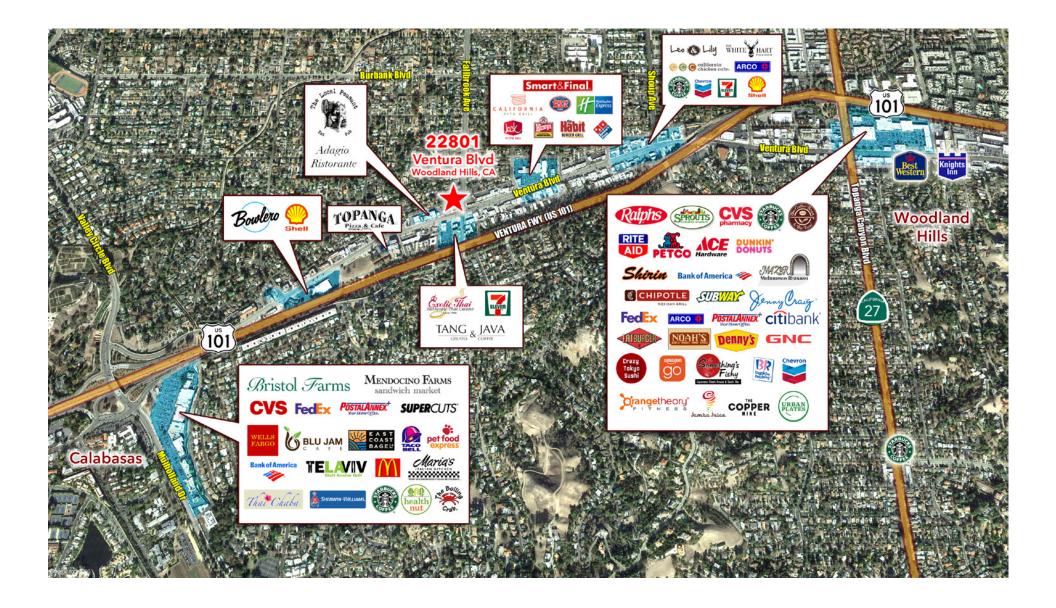

No warranty or representation is made to the accuracy of the foregoing information. Terms of sale or lease and availability are subject to change or withdrawal without notice.

| AVAILABILITY | <ul> <li>Various sizes from 740 SF to 3,491 RSF</li> <li>See the attached plans</li> <li>Building Top Signage Available</li> </ul>                                                                                          |
|--------------|-----------------------------------------------------------------------------------------------------------------------------------------------------------------------------------------------------------------------------|
| RENTAL RATE  | \$2.20 to \$2.25/RSF - Full Service                                                                                                                                                                                         |
| PARKING      | 2.5/1,000 SF<br>Reserved Parking - In Parking Garage: \$75/Month<br>Reserved Parking - Outside: \$60/Month<br>Unreserved Parking: \$45/Month                                                                                |
| FEATURES     | <ul> <li>Remodeled Corridors, Elevators, Lobby &amp; Restrooms</li> <li>Highly improved space</li> <li>New spec suites available</li> <li>Easy access to 101 Freeway</li> <li>Walking distance to many amenities</li> </ul> |