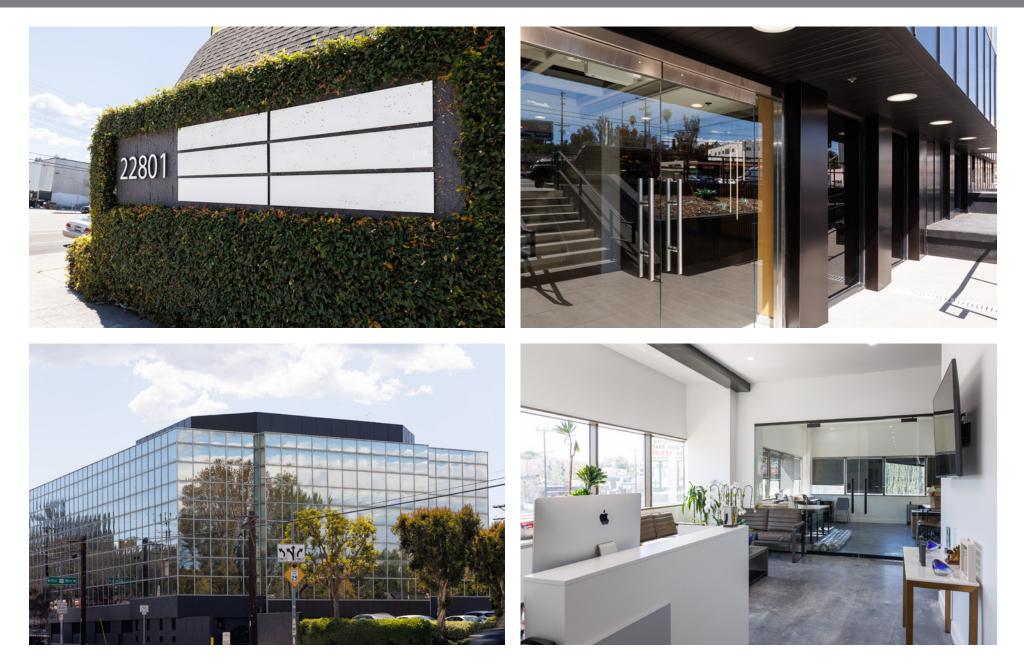

**Under New Ownership!** 

12 Leases Signed!

Newly Renovated Lobby, Elevator and Restrooms

No warranty or representation is made to the accuracy of the foregoing information. Terms of sale or lease and availability are subject to change or withdrawal without notice.

| AVAILABILITY | <ul> <li>Various sizes from 740 SF to 3,491 RSF</li> <li>See the attached plans</li> <li>Building Top Signage Available</li> </ul>                                                                                          |
|--------------|-----------------------------------------------------------------------------------------------------------------------------------------------------------------------------------------------------------------------------|
| RENTAL RATE  | \$2.20 to \$2.25/RSF - Full Service                                                                                                                                                                                         |
| PARKING      | 2.5/1,000 SF<br>Reserved Parking - In Parking Garage: \$75/Month<br>Reserved Parking - Outside: \$60/Month<br>Unreserved Parking: \$45/Month                                                                                |
| FEATURES     | <ul> <li>Remodeled Corridors, Elevators, Lobby &amp; Restrooms</li> <li>Highly improved space</li> <li>New spec suites available</li> <li>Easy access to 101 Freeway</li> <li>Walking distance to many amenities</li> </ul> |