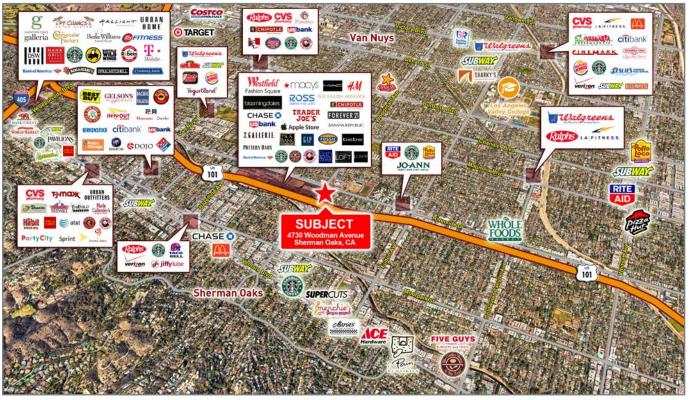

#### **PROPERTY HIGHLIGHTS**

- Modern Renovations
- Highly Improved Suites
- Easy Access to 405 & 101 Freeways
- Excellent Window Line
- On-Site Property Management
- Parking Attendant
- AT&T Fiber Available