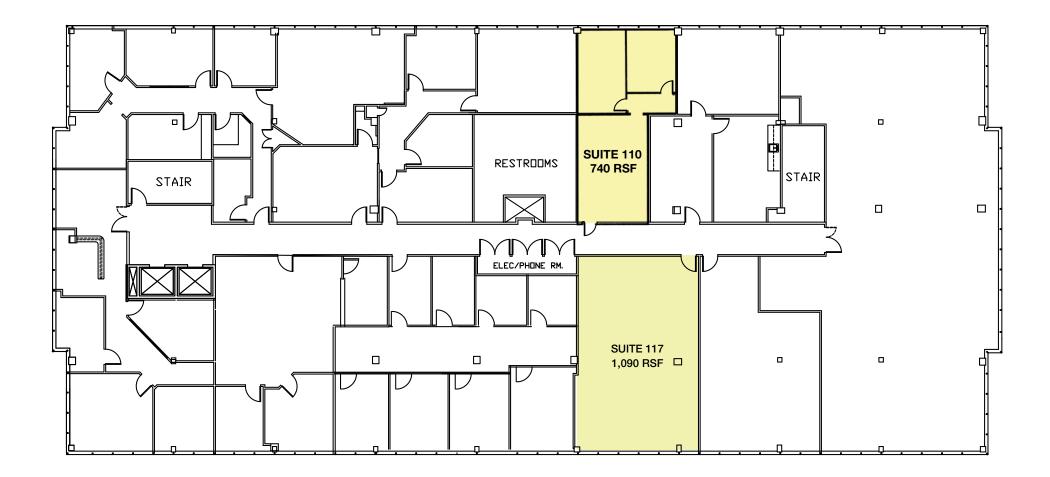

No warranty or representation is made to the accuracy of the foregoing information. Terms of sale or lease and availability are subject to change or withdrawal without notice.

AVAILABILITY

Various sizes from 740 SF to 3,491 RSFSee the attached plans