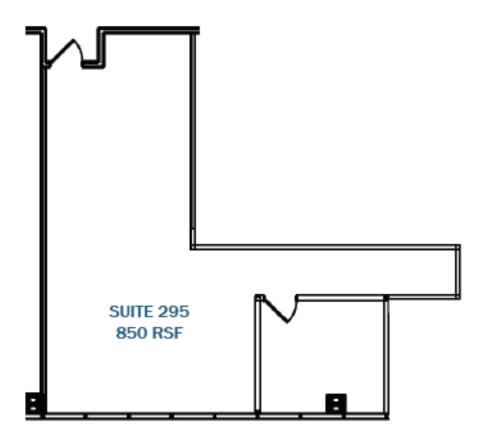

#### **PROPERTY DETAILS**

| ADDRESS      | 6800 Owensmouth Avenue<br>Warner Center, CA 91303 |
|--------------|---------------------------------------------------|
| AVAILABILITY | Suite 100: 4,568 RSF*                             |
|              | Suite 110: 1,485 RSF*                             |
|              | Suite 150: 2,221 RSF                              |
|              | Suite 200: 2,587 RSF                              |
|              | Suite 295: 850 RSF                                |
|              | Suite 320: 1,971 RSF                              |
|              | Suite 370: 5,602 RSF                              |
|              | * Suite 100 and 110 contiguous for 6,053 RSF      |
| RENTAL RATE  | \$2.05 per RSF                                    |
| PARKING      | 3/1000 RSF                                        |
|              |                                                   |

Floorplan: Suite 100 & 110

Floorplan: Suite 150

Floorplan: Suite 200

Floorplan: Suite 295

Floorplan: Suite 320

Floorplan: 3rd Floor

Floorplan: Suite 440