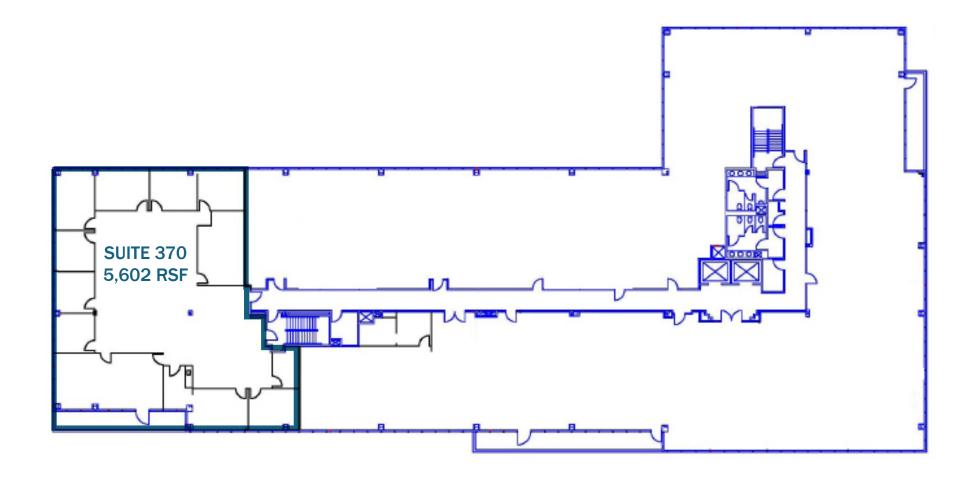

#### **PROPERTY DETAILS**

| ADDRESS      | 6800 Owensmouth Avenue<br>Warner Center, CA 91303 |
|--------------|---------------------------------------------------|
| AVAILABILITY | Suite 100: 4,568 RSF*                             |
|              | Suite 110: 1,485 RSF*                             |
|              | Suite 150: 2,221 RSF                              |
|              | Suite 200: 2,587 RSF                              |
|              | Suite 295: 850 RSF                                |
|              | Suite 320: 1,971 RSF                              |
|              | Suite 370: 5,602 RSF                              |
|              | * Suite 100 and 110 contiguous for 6,053 RSF      |
| RENTAL RATE  | \$2.05 per RSF                                    |
| PARKING      | 3/1000 RSF                                        |
|              |                                                   |

Floorplan: Suite 100 & 110

Floorplan: Suite 150

Floorplan: Suite 200

Floorplan: Suite 295

Floorplan: Suite 320

Floorplan: 3rd Floor

Floorplan: Suite 440