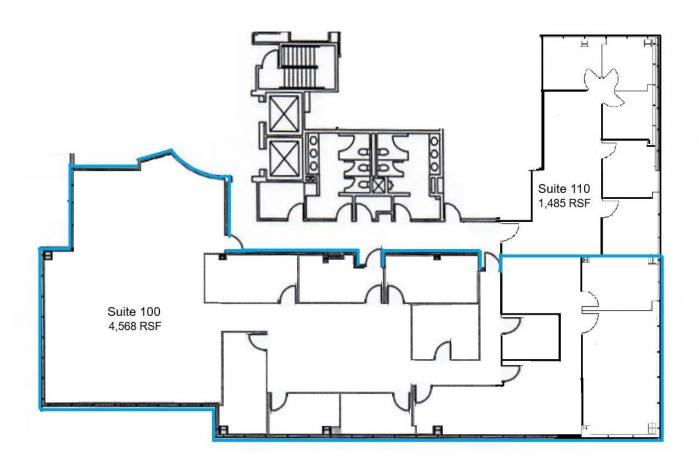

#### **PROPERTY DETAILS**

| ADDRESS      | 6800 Owensmouth Avenue<br>Warner Center, CA 91303 |
|--------------|---------------------------------------------------|
| AVAILABILITY | Suite 100: 4,568 RSF*                             |
|              | Suite 110: 1,485 RSF*                             |
|              | Suite 150: 2,221 RSF                              |
|              | Suite 200: 2,587 RSF                              |
|              | Suite 295: 850 RSF                                |
|              | Suite 320: 1,971 RSF                              |
|              | Suite 370: 5,602 RSF                              |
|              | * Suite 100 and 110 contiguous for 6,053 RSF      |
| RENTAL RATE  | \$2.05 per RSF                                    |
| PARKING      | 3/1000 RSF                                        |
|              |                                                   |

Floorplan: Suite 100 & 110

Floorplan: Suite 150

Floorplan: Suite 200

Floorplan: Suite 295

Floorplan: Suite 320

Floorplan: 3rd Floor

Floorplan: Suite 440