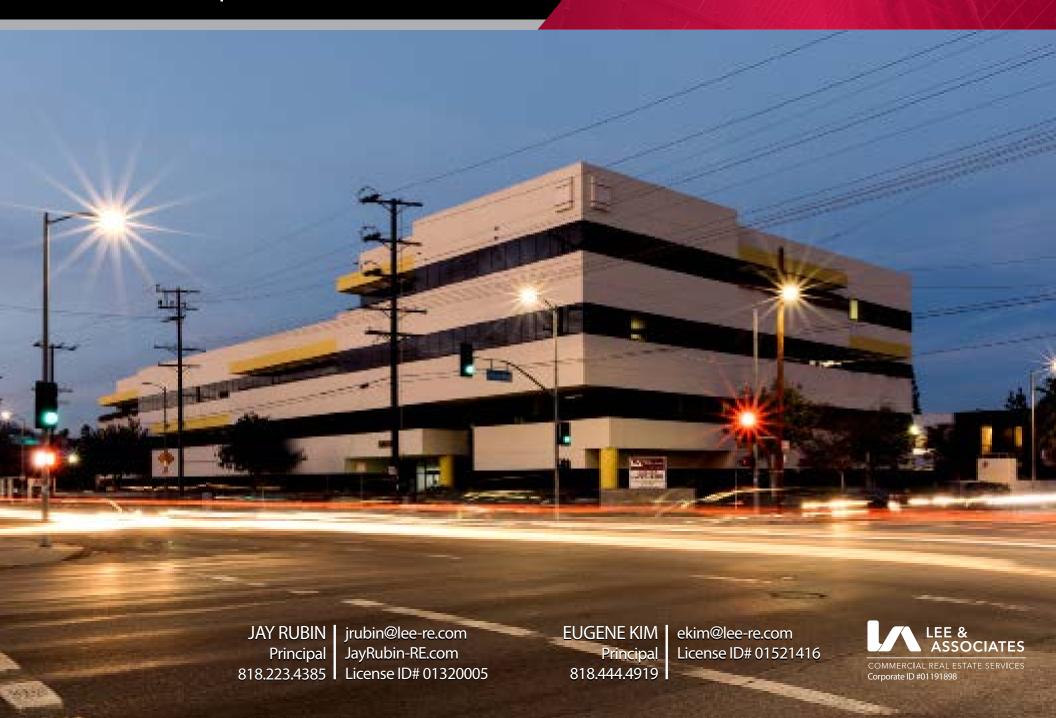

# 6800 Owensmouth Avenue Warner Center | California

# PRIME WARNER CENTER OFFICE SPACE FOR LEASE

#### **PROPERTY DETAILS**

| ADDRESS      | 6800 Owensmouth Avenue<br>Warner Center, CA 91303 |
|--------------|---------------------------------------------------|
| AVAILABILITY | Suite 100: 4,568 RSF*                             |
|              | Suite 110: 1,485 RSF*                             |
|              | Suite 150: 2,221 RSF                              |
|              | Suite 200: 2,587 RSF                              |
|              | Suite 295: 850 RSF                                |
|              | Suite 320: 1,971 RSF                              |
|              | Suite 370: 5,602 RSF                              |
|              | * Suite 100 and 110 contiguous for 6,053 RSF      |
| RENTAL RATE  | \$2.05 per RSF                                    |
| PARKING      | 3/1000 RSF                                        |
|              |                                                   |