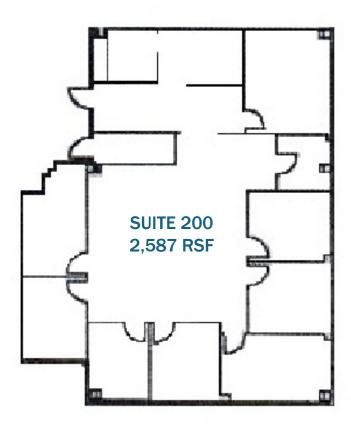

#### **PROPERTY DETAILS**

| ADDRESS      | 6800 Owensmouth Avenue<br>Warner Center, CA 91303 |
|--------------|---------------------------------------------------|
| AVAILABILITY | Suite 100: 4,568 RSF*                             |
|              | Suite 110: 1,485 RSF*                             |
|              | Suite 150: 2,221 RSF                              |
|              | Suite 200: 2,587 RSF                              |
|              | Suite 295: 850 RSF                                |
|              | Suite 320: 1,971 RSF                              |
|              | Suite 370: 5,602 RSF                              |
|              | * Suite 100 and 110 contiguous for 6,053 RSF      |
| RENTAL RATE  | \$2.05 per RSF                                    |
| PARKING      | 3/1000 RSF                                        |
|              |                                                   |

Floorplan: Suite 100 & 110

Floorplan: Suite 150

Floorplan: Suite 200

Floorplan: Suite 295

Floorplan: Suite 320

Floorplan: 3rd Floor

Floorplan: Suite 440