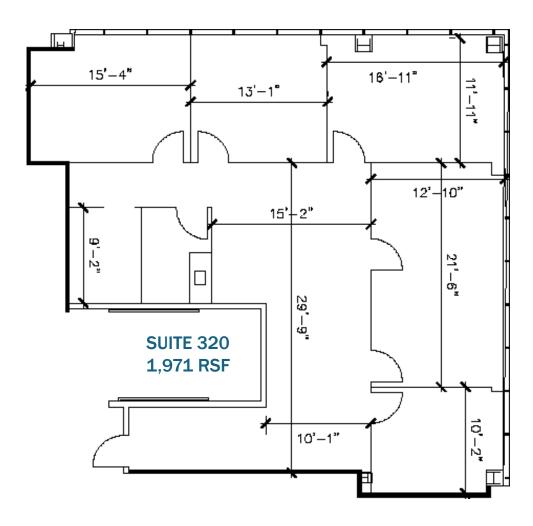

#### **PROPERTY DETAILS**

| ADDRESS      | 6800 Owensmouth Avenue<br>Warner Center, CA 91303 |
|--------------|---------------------------------------------------|
| AVAILABILITY | Suite 100: 4,568 RSF*                             |
|              | Suite 110: 1,485 RSF*                             |
|              | Suite 150: 2,221 RSF                              |
|              | Suite 200: 2,587 RSF                              |
|              | Suite 295: 850 RSF                                |
|              | Suite 320: 1,971 RSF                              |
|              | Suite 370: 5,602 RSF                              |
|              | * Suite 100 and 110 contiguous for 6,053 RSF      |
| RENTAL RATE  | \$2.05 per RSF                                    |
| PARKING      | 3/1000 RSF                                        |
|              |                                                   |

Floorplan: Suite 100 & 110

Floorplan: Suite 150

Floorplan: Suite 200

Floorplan: Suite 295

Floorplan: Suite 320

Floorplan: 3rd Floor

Floorplan: Suite 440