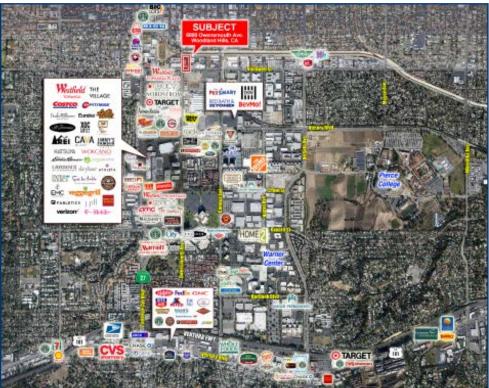

- Convenient access to 101 and 118 Freeways
- Adjacent to the Westfield Topanga Mall, The Village at Westfield Topanga, and numerous other restaurants and retail amenities
- Walking distance to the LA Metro Orange Line