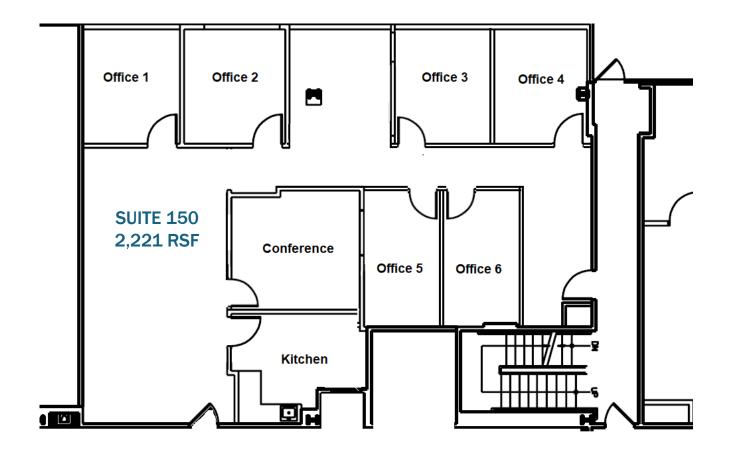

#### **PROPERTY DETAILS**

| ADDRESS      | 6800 Owensmouth Avenue<br>Warner Center, CA 91303 |
|--------------|---------------------------------------------------|
| AVAILABILITY | Suite 100: 4,568 RSF*                             |
|              | Suite 110: 1,485 RSF*                             |
|              | Suite 150: 2,221 RSF                              |
|              | Suite 200: 2,587 RSF                              |
|              | Suite 295: 850 RSF                                |
|              | Suite 320: 1,971 RSF                              |
|              | Suite 370: 5,602 RSF                              |
|              | * Suite 100 and 110 contiguous for 6,053 RSF      |
| RENTAL RATE  | \$2.05 per RSF                                    |
| PARKING      | 3/1000 RSF                                        |
|              |                                                   |

Floorplan: Suite 100 & 110

Floorplan: Suite 150

Floorplan: Suite 200

Floorplan: Suite 295

Floorplan: Suite 320

Floorplan: 3rd Floor

Floorplan: Suite 440