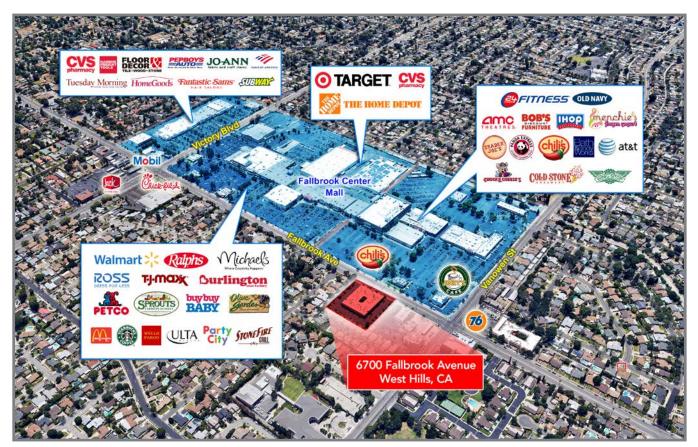

### **PROPERTY HIGHLIGHTS**

- Walking Distance to Restaurants, Starbucks & Retailers
- On Site Management
- Easy Access to 101 Freeway
- Ready to Move-In Office Space
- Beautifully Designed Common Areas
- AT&T Fiber Available