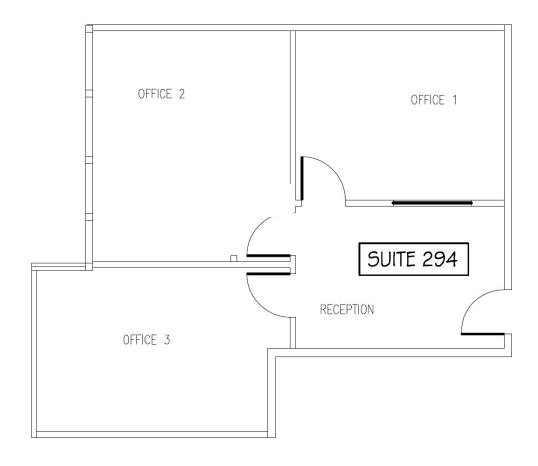

|
| 235   | ±1,440  | \$2.20 MG | 2 Window Offices<br>2 Interior Offices<br>Bullpen, Storage |
| 250   | ±1,425  | \$2.20 MG | 3 Offices, Kitchen, Bullpen                                |
| 294   | ±849    | \$2.20 MG | 3 Offices                                                  |

### **PROPERTY HIGHLIGHTS**

- Walking Distance to Restaurants, Starbucks & Retailers
- On Site Management
- Easy Access to 101 Freeway
- Ready to Move-In Office Space
- Beautifully Designed Common Areas
- AT&T Fiber Available



## PRIME WEST HILLS OFFICE SPACE AVAILABLE FOR LEASE













COMMERCIAL REAL ESTATE SERVICES

## FLOOR PLAN: SUITE 101 - 3,284 RSF





## FLOOR PLAN: SUITE 235 - 1,440 RSF





FLOOR PLAN: SUITE 250 - 1,425 RSF





## FLOOR PLAN: SUITE 294 - 849 RSF











For more information:

## **Jay Rubin**

Principal 818.223.4385 jrubin@lee-re.com DRF# 01320005

Website: www.JayRubin-RE.com

## **Eugene Kim**

Principal 818.444.4919 ekim@lee-re.com DRF# 01521416

#### **ABOUT LEE & ASSOCIATES**

Lee & Associates offers an array of real estate services tailored to meet the needs of the company's clients, including commercial real estate brokerage, integrated services, and construction services. Established in 1979, Lee & Associates is now an international firm with 70+ offices throughout the United States and Canada. Our 1,300 professionals regularly collaborate to make sure they are providing their clients with the most advanced, up-to-date market technology and information. For the latest news from Lee & Associates, visit lee-associates.com