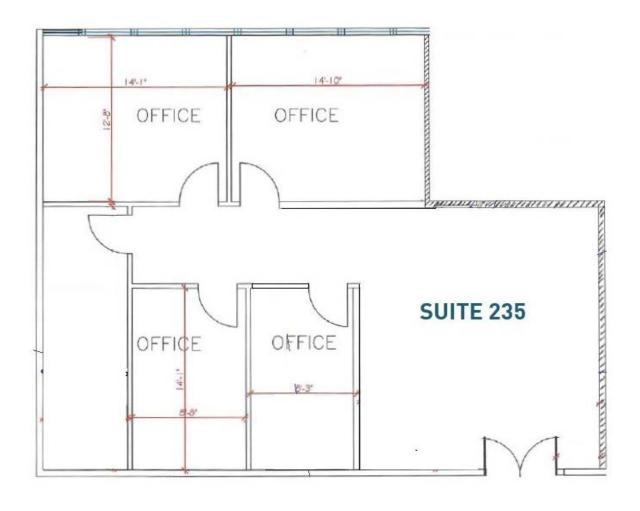

----------------|
| 101   | ±3,284  | \$2.20 MG | Move-In Ready                                              |
| 235   | ±1,440  | \$2.20 MG | 2 Window Offices<br>2 Interior Offices<br>Bullpen, Storage |
| 250   | ±1,425  | \$2.20 MG | 3 Offices, Kitchen, Bullpen                                |
| 294   | ±849    | \$2.20 MG | 3 Offices                                                  |

### **PROPERTY HIGHLIGHTS**

- Walking Distance to Restaurants, Starbucks & Retailers
- On Site Management
- Easy Access to 101 Freeway
- Ready to Move-In Office Space
- Beautifully Designed Common Areas
- AT&T Fiber Available



## PRIME WEST HILLS OFFICE SPACE AVAILABLE FOR LEASE













COMMERCIAL REAL ESTATE SERVICES

## FLOOR PLAN: SUITE 101 - 3,284 RSF





## FLOOR PLAN: SUITE 235 - 1,440 RSF





FLOOR PLAN: SUITE 250 - 1,425 RSF





## FLOOR PLAN: SUITE 294 - 849 RSF











For more information:

## **Jay Rubin**

Principal 818.223.4385 jrubin@lee-re.com DRF# 01320005

Website: www.JayRubin-RE.com

## **Eugene Kim**

Principal 818.444.4919 ekim@lee-re.com DRF# 01521416

#### **ABOUT LEE & ASSOCIATES**

Lee & Associates offers an array of real estate services tailored to meet the needs of the company's clients, including commercial real estate brokerage, integrated services, and construction services. Established in 1979, Lee & Associates is now an international firm with 70+ offices throughout the United States and Canada. Our 1,300 professionals regularly collaborate to make sure they are providing their clients with the most advanced, up-to-date market technology and in