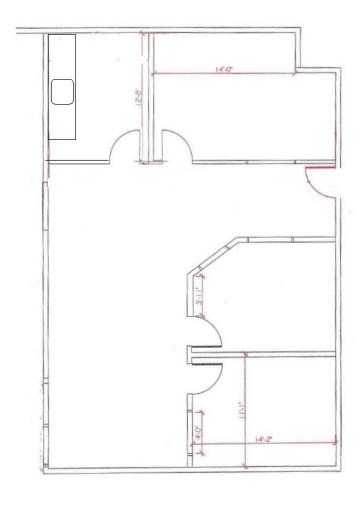

$2.20 MG | Move-In Ready                                              |
| 235   | ±1,440  | \$2.20 MG | 2 Window Offices<br>2 Interior Offices<br>Bullpen, Storage |
| 250   | ±1,425  | \$2.20 MG | 3 Offices, Kitchen, Bullpen                                |
| 294   | ±849    | \$2.20 MG | 3 Offices                                                  |

### **PROPERTY HIGHLIGHTS**

- Walking Distance to Restaurants, Starbucks & Retailers
- On Site Management
- Easy Access to 101 Freeway
- Ready to Move-In Office Space
- Beautifully Designed Common Areas
- AT&T Fiber Available



## PRIME WEST HILLS OFFICE SPACE AVAILABLE FOR LEASE













COMMERCIAL REAL ESTATE SERVICES

## FLOOR PLAN: SUITE 101 - 3,284 RSF





## FLOOR PLAN: SUITE 235 - 1,440 RSF





FLOOR PLAN: SUITE 250 - 1,425 RSF





## FLOOR PLAN: SUITE 294 - 849 RSF











For more information:

## **Jay Rubin**

Principal 818.223.4385 jrubin@lee-re.com DRF# 01320005

Website: www.JayRubin-RE.com

## **Eugene Kim**

Principal 818.444.4919 ekim@lee-re.com DRF# 01521416

#### **ABOUT LEE & ASSOCIATES**

Lee & Associates offers an array of real estate services tailored to meet the needs of the company's clients, including commercial real estate brokerage, integrated services, and construction services. Established in 1979, Lee & Associates is now an international firm with 70+ offices throughout the United States and Canada. Our 1,300 professionals regularly collaborate to make sure they are providing their clients with the most advanced, up-to-date market technology and information. For the latest news from Lee