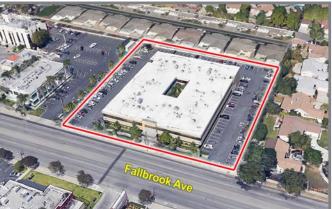

|
| 235   | ±1,440  | \$2.20 MG | 2 Window Offices<br>2 Interior Offices<br>Bullpen, Storage |
| 250   | ±1,425  | \$2.20 MG | 3 Offices, Kitchen, Bullpen                                |
| 294   | ±849    | \$2.20 MG | 3 Offices                                                  |

### **PROPERTY HIGHLIGHTS**

- Walking Distance to Restaurants, Starbucks & Retailers
- On Site Management
- Easy Access to 101 Freeway
- Ready to Move-In Office Space
- Beautifully Designed Common Areas
- AT&T Fiber Available



## PRIME WEST HILLS OFFICE SPACE AVAILABLE FOR LEASE













COMMERCIAL REAL ESTATE SERVICES

## FLOOR PLAN: SUITE 101 - 3,284 RSF





## FLOOR PLAN: SUITE 235 - 1,440 RSF





FLOOR PLAN: SUITE 250 - 1,425 RSF





## FLOOR PLAN: SUITE 294 - 849 RSF











For more information:

## **Jay Rubin**

Principal 818.223.4385 jrubin@lee-re.com DRF# 01320005

Website: www.JayRubin-RE.com

## **Eugene Kim**

Principal 818.444.4919 ekim@lee-re.com DRF# 01521416

#### **ABOUT LEE & ASSOCIATES**

Lee & Associates offers an array of real estate services tailored to meet the needs of the company's clients, including commercial real estate brokerage, integrated services, and construction services. Established in 1979, Lee & Associates is now an international firm with 70+ offices throughout the United States and Canada. Our 1,300 professionals regularly collaborate to make sure they are providing their clients with the most advanced, up-to-date market technology and information. For the latest news from Lee & Associates, visit lee-associates.com or fol