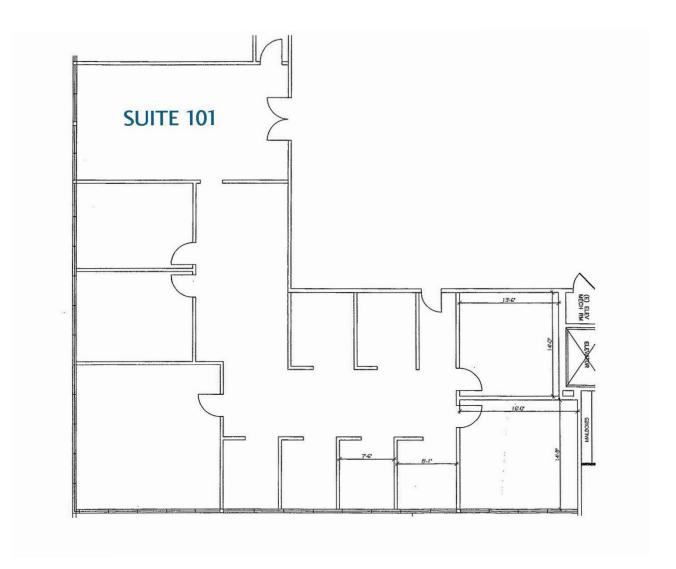

----------------------------------------------------------|
| 101   | ±3,284  | \$2.20 MG | Move-In Ready                                              |
| 235   | ±1,440  | \$2.20 MG | 2 Window Offices<br>2 Interior Offices<br>Bullpen, Storage |
| 250   | ±1,425  | \$2.20 MG | 3 Offices, Kitchen, Bullpen                                |
| 294   | ±849    | \$2.20 MG | 3 Offices                                                  |

### **PROPERTY HIGHLIGHTS**

- Walking Distance to Restaurants, Starbucks & Retailers
- On Site Management
- Easy Access to 101 Freeway
- Ready to Move-In Office Space
- Beautifully Designed Common Areas
- AT&T Fiber Available



## PRIME WEST HILLS OFFICE SPACE AVAILABLE FOR LEASE













COMMERCIAL REAL ESTATE SERVICES

## FLOOR PLAN: SUITE 101 - 3,284 RSF





## FLOOR PLAN: SUITE 235 - 1,440 RSF





FLOOR PLAN: SUITE 250 - 1,425 RSF





## FLOOR PLAN: SUITE 294 - 849 RSF











For more information:

## **Jay Rubin**

Principal 818.223.4385 jrubin@lee-re.com DRF# 01320005

Website: www.JayRubin-RE.com

## **Eugene Kim**

Principal 818.444.4919 ekim@lee-re.com DRF# 01521416

#### **ABOUT LEE & ASSOCIATES**

Lee & Associates offers an array of real estate services tailored to meet the needs of the company's clients, including commercial real estate brokerage, integrated services, and construction services. Established in 1979, Lee & Associates is now an international firm with 70+ offices throughout the United States and Canada. Our 1,300 professionals regularly collaborate to make sure they are providing their clients with the most adv