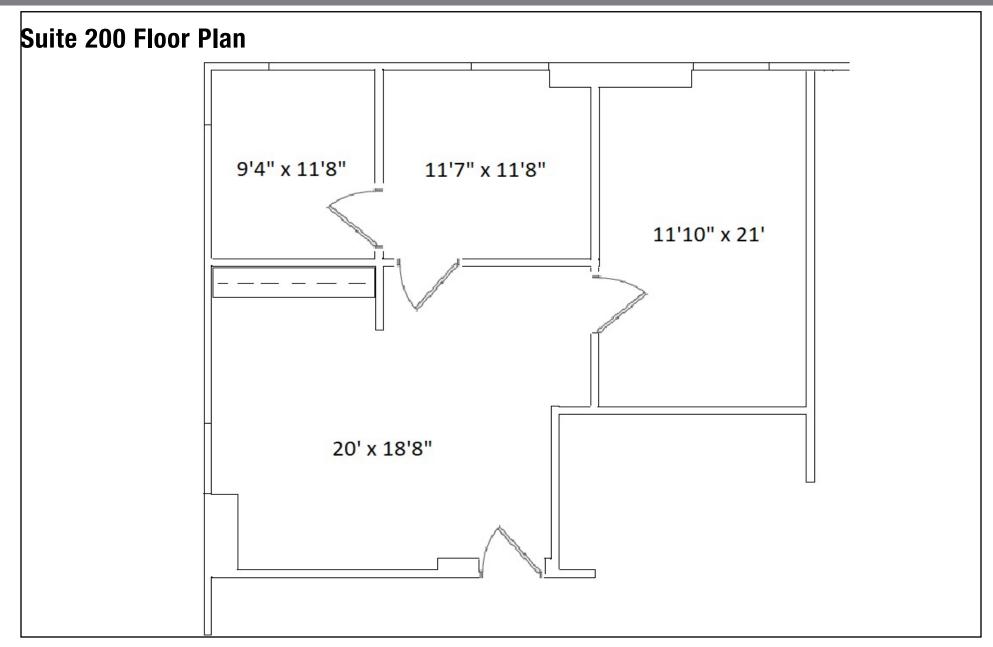

No warranty or representation is made to the accuracy of the foregoing information. Terms of sale or lease and availability are subject to change or withdrawal without notice.

| AVAILABILITY | <ul> <li>Suite 100B   1,870 RSF   \$1.50 FSG</li> <li>Suite 200   1,208 RSF   \$1.50 FSG</li> <li>Suite 300   5,096 RSF   \$2.25 FSG</li> </ul>                                                 |
|--------------|-------------------------------------------------------------------------------------------------------------------------------------------------------------------------------------------------|
| RENTAL RATE  | \$1.50 to \$2.25/RSF - Full Service                                                                                                                                                             |
| PARKING      | <b>2.7/1,000 SF</b><br>\$50/Month                                                                                                                                                               |
| FEATURES     | <ul> <li>Highly Improved Spec Suites Available</li> <li>Newly Renovated Common areas</li> <li>Walking Distance to amenities</li> <li>Generous Window Line</li> <li>Onsite Management</li> </ul> |