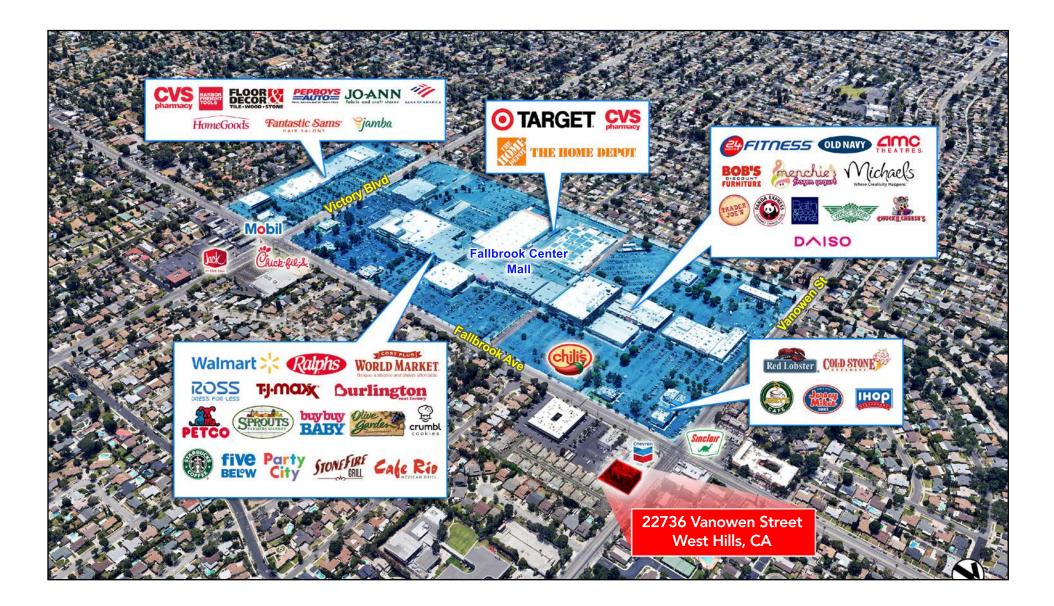

7/1,000 SF</b><br>\$50/Month                                                                                                                                                               |
| FEATURES     | <ul> <li>Highly Improved Spec Suites Available</li> <li>Newly Renovated Common areas</li> <li>Walking Distance to amenities</li> <li>Generous Window Line</li> <li>Onsite Management</li> </ul> |

For more information please contact:

Jay Rubin Principal 818.223.4385 jrubin@lee-re.com License #01320005 Eugene Kim Principal 818.444.4919 ekim@lee-re.com License # 01521416



COMMERCIAL REAL ESTATE SERVICES No warranty or representation is made to the accuracy of the foregoing information. Terms of sale or lease and availability are subject to

change or withdrawal without notice.