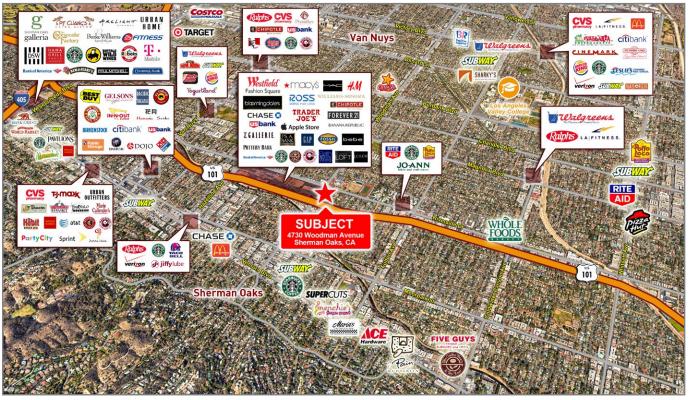

bject to change or withdrawal without notice.



#### **PROPERTY DETAILS**

Lease Rate: \$2.65 PRSF Full Service Gross

**Parking:** \$65 Per Car/Month

\$2/RSF Moving Allowance to New Incoming Tenants signing a Minimum 3-year Lease by April 30, 2025.

#### **PROPERTY HIGHLIGHTS**

- Modern Renovations
- Highly Improved Suites
- Easy Access to 405 & 101 Freeways
- Excellent Window Line
- On-Site Property Management
- Parking Attendant
- AT&T Fiber Available

#### LAST REMAINING AVAILABILITY

| SUITE | SQ. FT.   |
|-------|-----------|
| 205   | 698 RSF   |
| 375   | 2,403 RSF |
| 415   | 928 RSF   |

#### **FLOORPLAN**



#### **FLOORPLAN**

SUITE 375 2,403 SQ FT.



#### **FLOORPLAN**

SUITE 415 928 SQ FT.



# 4730 WOODMAN AVENUE Sherman Oaks, CA

## Sherman Oaks Office Space For Lease



#### **LEASING INFORMATION**

### JAY RUBIN

Principal 818.223.4385 jrubin@lee-re.com BRE# 01320005

Website: www.JayRubin-RE.com

#### JENNIFER DONALDSON

Principal 818.933.0347 jdonaldson@lee-re.com BRE# 01317737







COMMERCIAL REAL ESTATE SERVICES

Lee & Associates® - LA North/Ventura, Inc.
Corporate ID #01191898
A Member of the Lee & Associates®
Group of Companies
5707 Corsa Ave, Suite 200, Westlake Village, CA 91362
P:818.223.4388 F:818.591.1450