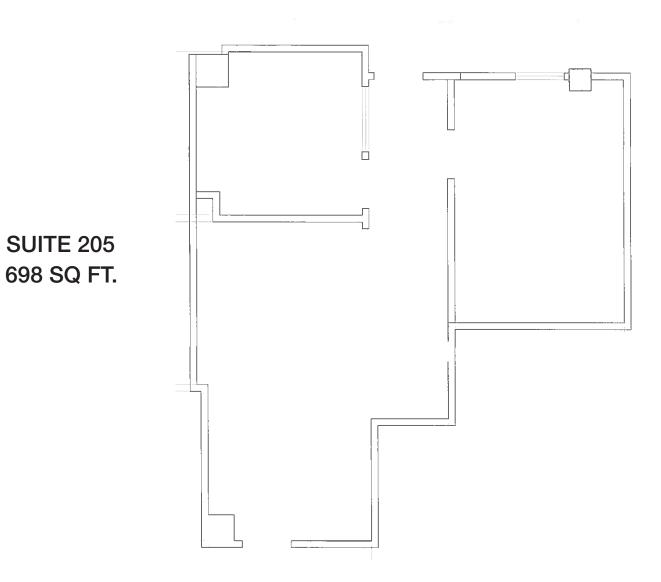

#### LAST REMAINING AVAILABILITY

| SUITE | SQ. FT.   |
|-------|-----------|
| 205   | 698 RSF   |
| 375   | 2,403 RSF |
| 415   | 928 RSF   |

#### **FLOORPLAN**