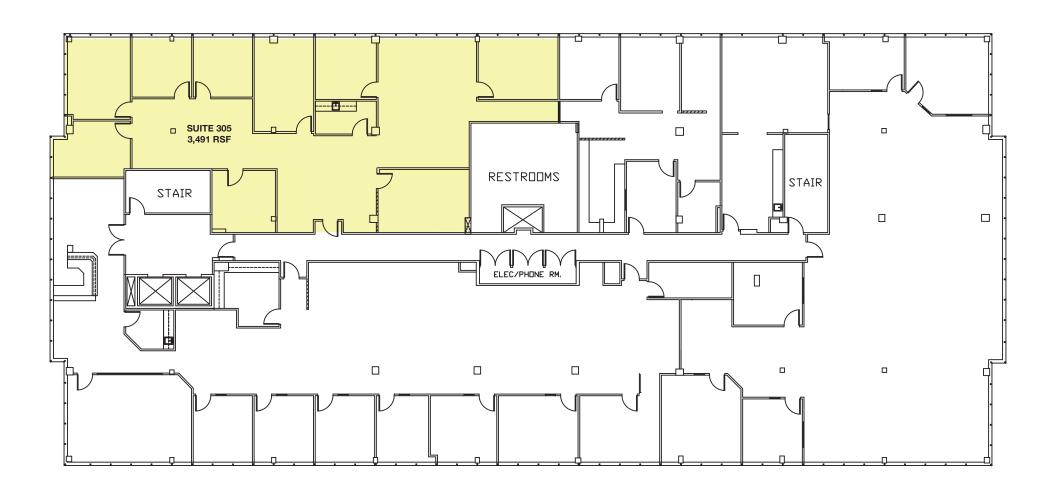

No warranty or representation is made to the accuracy of the foregoing information. Terms of sale or lease and availability are subject to change or withdrawal without notice.

**AVAILABILITY** 

Various sizes from 1,761 SF to 3,491 RSF

• See the attached plans

**RENTAL RATE** 

\$2.20 to \$2.25/RSF - Full Service

**PARKING** 

2.5/1,000 SF

Reserved Parking - In Parking Garage: \$75/Month

Reserved Parking - Outside: \$60/Month

**Unreserved Parking:** \$45/Month