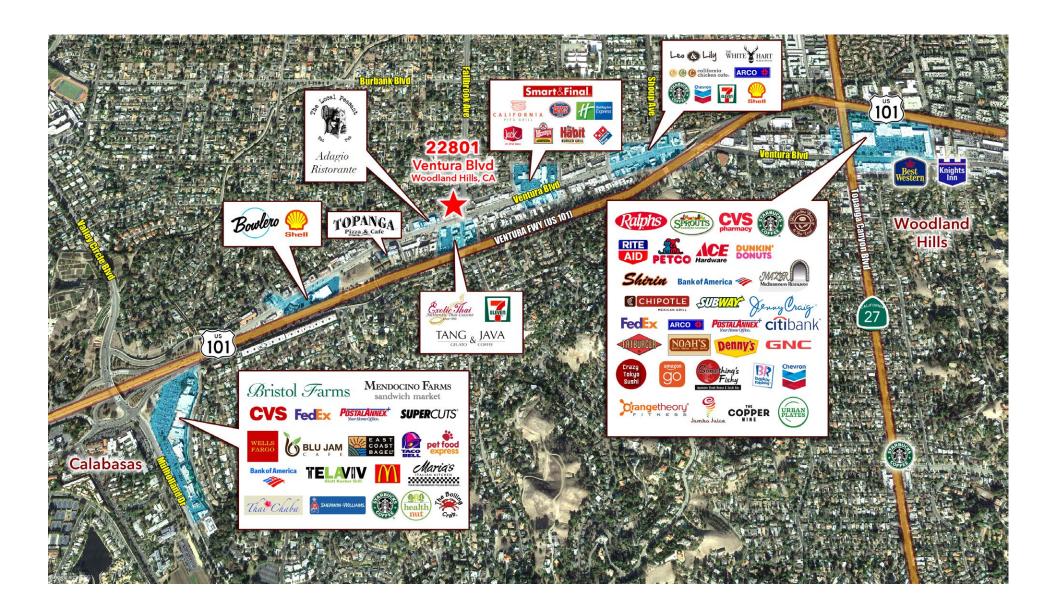

**FEATURES** 

- Remodeled Corridors, Elevators, Lobby & Restrooms
- Highly improved space
- New spec suites available
- Easy access to 101 Freeway
- Walking distance to many amenities

Jay Rubin Darren Casamassima
Principal Principal