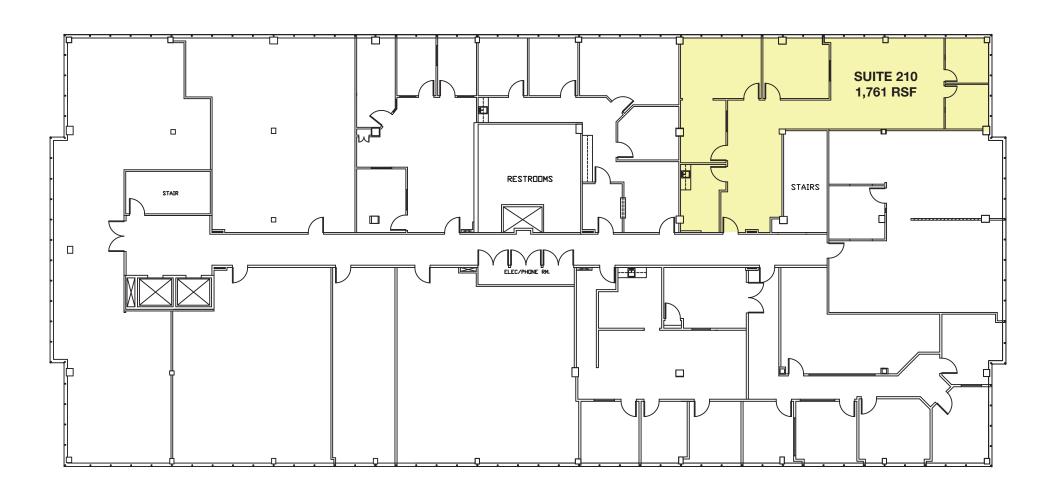

No warranty or representation is made to the accuracy of the foregoing information. Terms of sale or lease and availability are subject to change or withdrawal without notice.

**AVAILABILITY** 

Various sizes from 1,761 SF to 3,491 RSF

• See the attached plans

**RENTAL RATE** 

\$2.20 to \$2.25/RSF - Full Service

**PARKING** 

2.5/1,000 SF

Reserved Parking - In Parking Garage: \$75/Month

Reserved Parking - Outside: \$60/Month

**Unreserved Parking:** \$45/Month