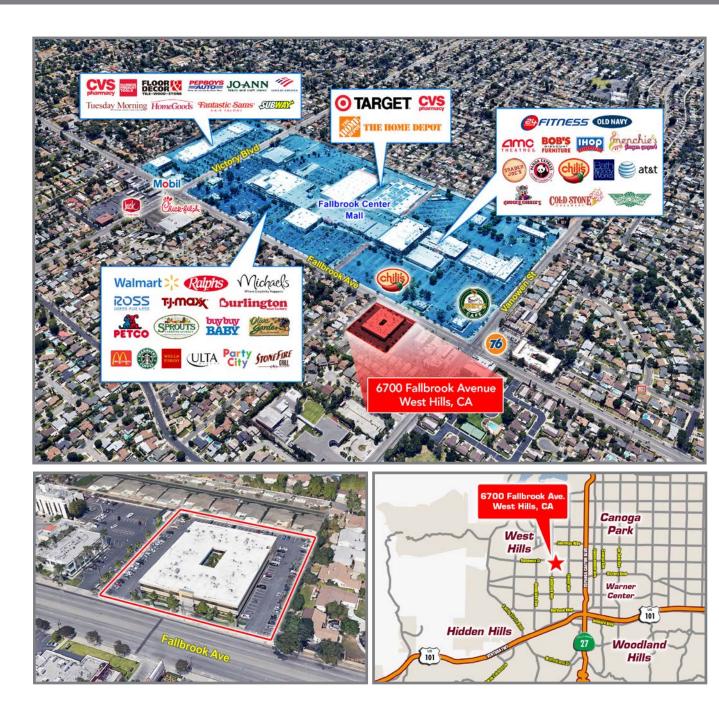

# 6700 FALLBROOK AVENUE West Hills, CA 91307

# 6700 Fallbrook Avenue West Hills, CA