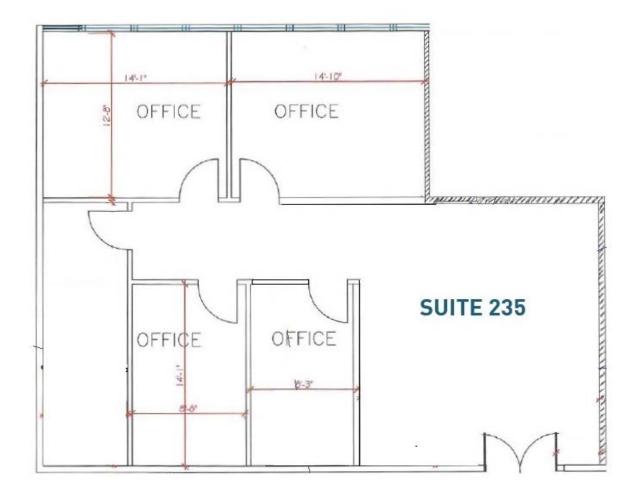

|
| 235   | ±1,440  | \$2.20 MG | 2 Window Offices<br>2 Interior Offices<br>Bullpen, Storage |
| 250   | ±1,425  | \$2.20 MG | 3 Offices, Kitchen, Bullpen                                |
| 294   | ±849    | \$2.20 MG | 3 Offices                                                  |

#### **PROPERTY HIGHLIGHTS**

- Walking Distance to Restaurants, Starbucks & Retailers
- On Site Management
- Easy Access to 101 Freeway
- Ready to Move-In Office Space
- Beautifully Designed Common Areas
- AT&T Fiber Available



# 6700 Fallbrook Avenue West Hills, CA

## PRIME WEST HILLS OFFICE SPACE AVAILABLE FOR LEASE





### PRIME WEST HILLS OFFICE SPACE AVAILABLE FOR LEASE

#### FLOOR PLAN: SUITE 150 - 778 RSF



NOT TO SCALE



### FLOOR PLAN: SUITE 235 - 1,440 RSF



NOT TO SCALE



### PRIME WEST HILLS OFFICE SPACE AVAILABLE FOR LEASE

### FLOOR PLAN: SUITE 250 - 1,425 RSF



NOT TO SCALE



### PRIME WEST HILLS OFFICE SPACE AVAILABLE FOR LEASE

#### FLOOR PLAN: SUITE 294 - 849 RSF



NOT TO SCALE



# 6700 Fallbrook Avenue West Hills, CA

### PRIME WEST HILLS OFFICE SPACE AVAILABLE FOR LEASE



For more information:

#### Jay Rubin

Principal 818.223.4385 jrubin@lee-re.com DRE# 01320005 Website: www.JayRubin-RE.com

#### **Eugene Kim**

Principal 818.444.4919 ekim@lee-re.com DRE# 01521416

#### ABOUT LEE & ASSOCIATES

Lee & Associates offers an array of real estate services tailored to meet the needs of the company's clients, including commercial real estate brokerage, integrated services, and construction services. Established in 1979, Lee & Assoc