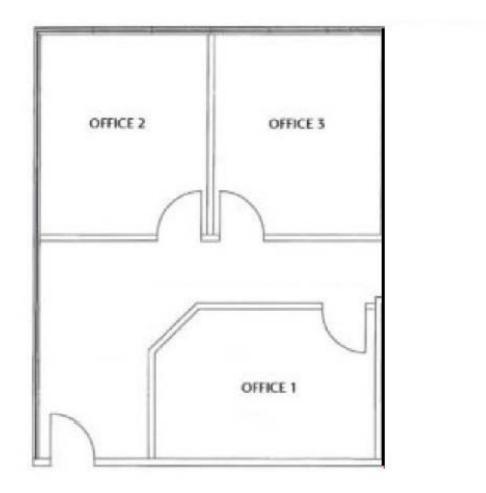

---|
| 150   | ±778    | \$2.20 MG | 3 Offices                                                  |
| 235   | ±1,440  | \$2.20 MG | 2 Window Offices<br>2 Interior Offices<br>Bullpen, Storage |
| 250   | ±1,425  | \$2.20 MG | 3 Offices, Kitchen, Bullpen                                |
| 294   | ±849    | \$2.20 MG | 3 Offices                                                  |

#### **PROPERTY HIGHLIGHTS**

- Walking Distance to Restaurants, Starbucks & Retailers
- On Site Management
- Easy Access to 101 Freeway
- Ready to Move-In Office Space
- Beautifully Designed Common Areas
- AT&T Fiber Available



# 6700 Fallbrook Avenue West Hills, CA

## PRIME WEST HILLS OFFICE SPACE AVAILABLE FOR LEASE





### PRIME WEST HILLS OFFICE SPACE AVAILABLE FOR LEASE

#### FLOOR PLAN: SUITE 150 - 778 RSF



NOT TO SCALE



### FLOOR PLAN: SUITE 235 - 1,440 RSF



NOT TO SCALE



### PRIME WEST HILLS OFFICE SPACE AVAILABLE FOR LEASE

### FLOOR PLAN: SUITE 250 - 1,425 RSF



NOT TO SCALE



### PRIME WEST HILLS OFFICE SPACE AVAILABLE FOR LEASE

#### FLOOR PLAN: SUITE 294 - 849 RSF



NOT TO SCALE



# 6700 Fallbrook Avenue West Hills, CA

### PRIME WEST HILLS OFFICE SPACE AVAILABLE FOR LEASE



For more information:

#### Jay Rubin

Principal 818.223.4385 jrubin@lee-re.com DRE# 01320005 Website: www.JayRubin-RE.com

#### **Eugene Kim**

Principal 818.444.4919 ekim@lee-re.com DRE# 01521416

#### ABOUT LEE & ASSOCIATES

Lee & Associates offers an array of real estate services tailored to meet the needs of the company's clients, including commercial real estate brokerage, integrated services, an