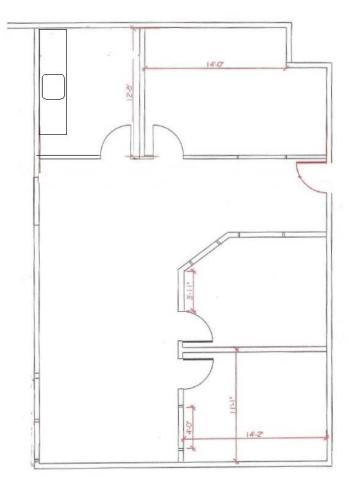

br>Bullpen, Storage |
| 250   | ±1,425  | \$2.20 MG | 3 Offices, Kitchen, Bullpen                                |
| 294   | ±849    | \$2.20 MG | 3 Offices                                                  |

#### **PROPERTY HIGHLIGHTS**

- Walking Distance to Restaurants, Starbucks & Retailers
- On Site Management
- Easy Access to 101 Freeway
- Ready to Move-In Office Space
- Beautifully Designed Common Areas
- AT&T Fiber Available



# 6700 Fallbrook Avenue West Hills, CA

## PRIME WEST HILLS OFFICE SPACE AVAILABLE FOR LEASE





### PRIME WEST HILLS OFFICE SPACE AVAILABLE FOR LEASE

#### FLOOR PLAN: SUITE 150 - 778 RSF



NOT TO SCALE



### FLOOR PLAN: SUITE 235 - 1,440 RSF



NOT TO SCALE



### PRIME WEST HILLS OFFICE SPACE AVAILABLE FOR LEASE

### FLOOR PLAN: SUITE 250 - 1,425 RSF



NOT TO SCALE



### PRIME WEST HILLS OFFICE SPACE AVAILABLE FOR LEASE

#### FLOOR PLAN: SUITE 294 - 849 RSF



NOT TO SCALE



# 6700 Fallbrook Avenue West Hills, CA

### PRIME WEST HILLS OFFICE SPACE AVAILABLE FOR LEASE



For more information:

#### Jay Rubin

Principal 818.223.4385 jrubin@lee-re.com DRE# 01320005 Website: www.JayRubin-RE.com

#### **Eugene Kim**

Principal 818.444.4919 ekim@lee-re.com DRE# 01521416

#### ABOUT LEE & ASSOCIATES

Lee & Associates offers an array of real estate services tailored to meet the needs of the company's clients, including commercial real estate brokerage, integrated services, and construction services. Established in 1979, Lee & Associates is now an international firm with 70+ offices throughout the United States and Canada. Our 1,300 professio