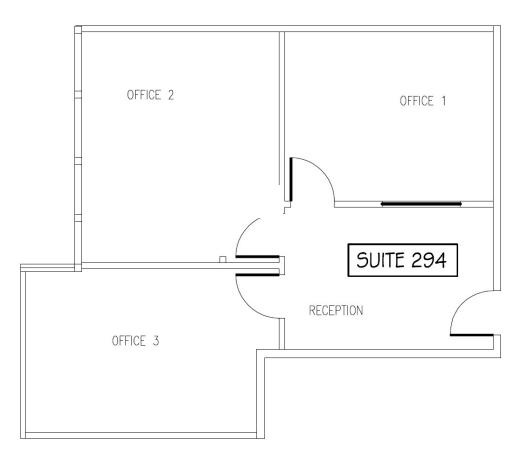

|
| 294   | ±849    | \$2.20 MG | 3 Offices                                                  |

#### **PROPERTY HIGHLIGHTS**

- Walking Distance to Restaurants, Starbucks & Retailers
- On Site Management
- Easy Access to 101 Freeway
- Ready to Move-In Office Space
- Beautifully Designed Common Areas
- AT&T Fiber Available



# 6700 Fallbrook Avenue West Hills, CA

## PRIME WEST HILLS OFFICE SPACE AVAILABLE FOR LEASE





### PRIME WEST HILLS OFFICE SPACE AVAILABLE FOR LEASE

#### FLOOR PLAN: SUITE 150 - 778 RSF



NOT TO SCALE



### FLOOR PLAN: SUITE 235 - 1,440 RSF



NOT TO SCALE



### PRIME WEST HILLS OFFICE SPACE AVAILABLE FOR LEASE

### FLOOR PLAN: SUITE 250 - 1,425 RSF



NOT TO SCALE



### PRIME WEST HILLS OFFICE SPACE AVAILABLE FOR LEASE

#### FLOOR PLAN: SUITE 294 - 849 RSF



NOT TO SCALE



# 6700 Fallbrook Avenue West Hills, CA

### PRIME WEST HILLS OFFICE SPACE AVAILABLE FOR LEASE



For more information:

#### Jay Rubin

Principal 818.223.4385 jrubin@lee-re.com DRE# 01320005 Website: www.JayRubin-RE.com

#### **Eugene Kim**

Principal 818.444.4919 ekim@lee-re.com DRE# 01521416

#### ABOUT LEE & ASSOCIATES

Lee & Associates offers an array of real estate services tailored to meet the needs of the company's clients, including commercial real estate brokerage, integrated services, and construction services. Established in 1979, Lee & Associates is now an international firm with 70+ offices throughout the United States and Canada. Our 1,300 professionals regularly collaborate to make sure they are providing their clients with the most advanced, up-todate mark